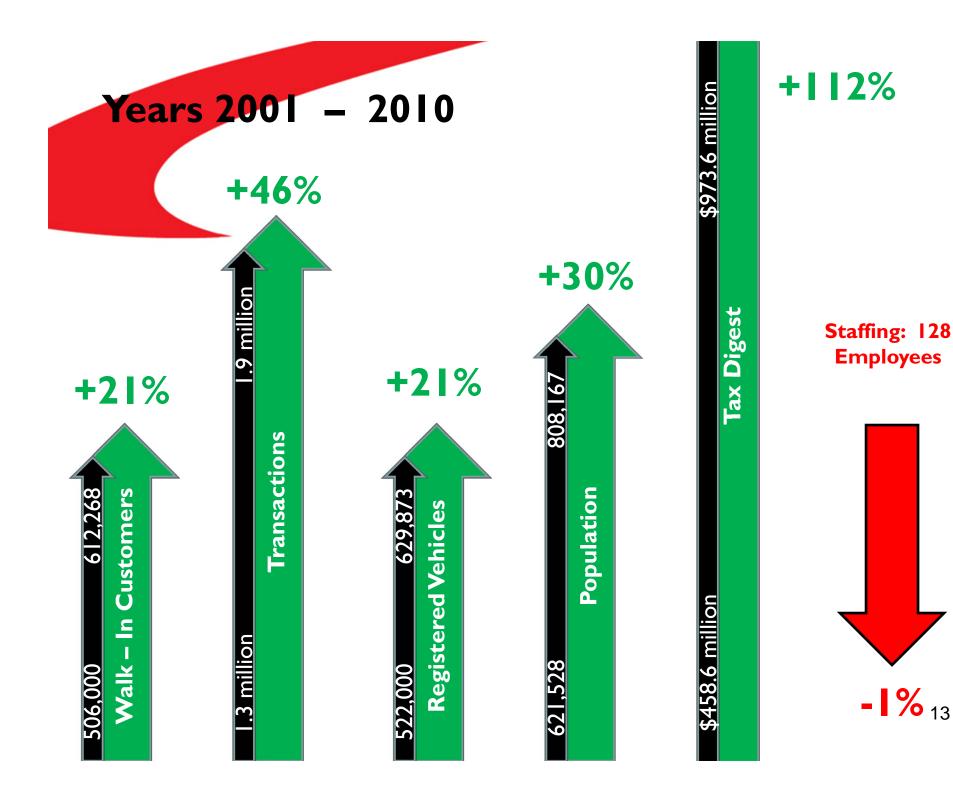

#### Directly served 873,694 customers

#### Processed 1,900,693 transactions

#### Collected and disbursed \$1,135,318,994

2011 Core Budget Changes 6

- \* 2011 budget adopted in January: \$9,046,710
- I 28 employees