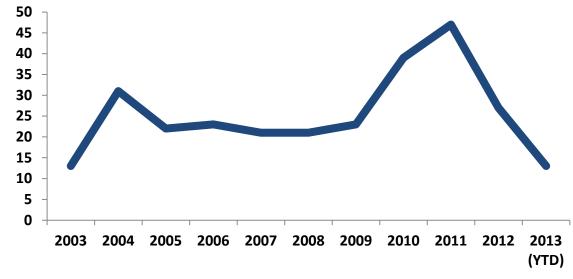

#### Water Safety Program

**Drowning/Dive/River Rescue Calls** 

### **Maintaining Current Level of Service**

**Transport Response Times** 

- Increase in Transports
- Aging Population
- Out of County Transports