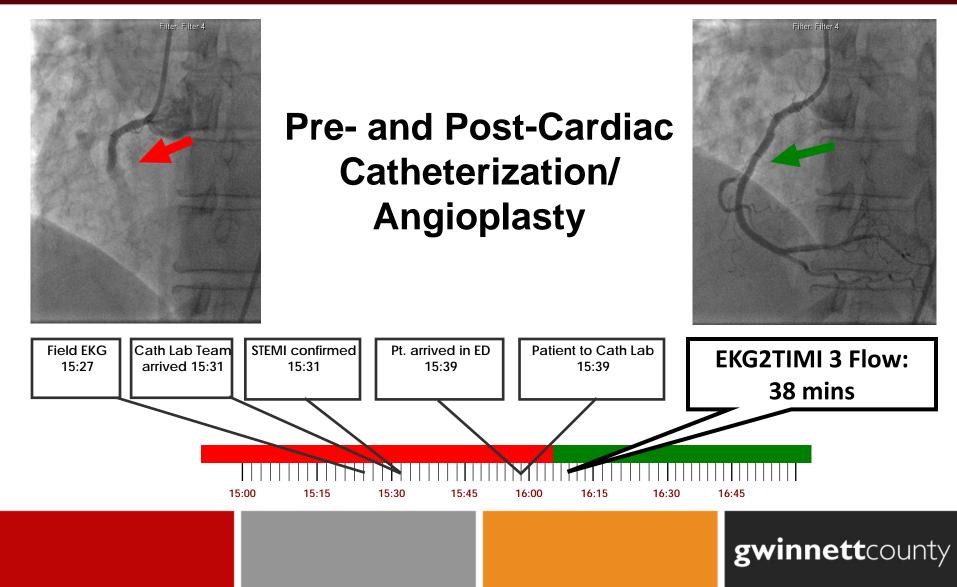

## Department Overview Efficiency

|      | Right for Gwinnett                                                                                                                                                                                                                                                                                                                                                                                                                                                                                                                                                                                                                                                                                                                                                                                                                                                                                                                                                                                                                                                                                                                                                                                                                                                                                                                                                                                                                                                                                                                                                                                                                                                                                                                                                                                                                                                                                                                                                                                                                                                                                                            | 2013                   |
|------|-------------------------------------------------------------------------------------------------------------------------------------------------------------------------------------------------------------------------------------------------------------------------------------------------------------------------------------------------------------------------------------------------------------------------------------------------------------------------------------------------------------------------------------------------------------------------------------------------------------------------------------------------------------------------------------------------------------------------------------------------------------------------------------------------------------------------------------------------------------------------------------------------------------------------------------------------------------------------------------------------------------------------------------------------------------------------------------------------------------------------------------------------------------------------------------------------------------------------------------------------------------------------------------------------------------------------------------------------------------------------------------------------------------------------------------------------------------------------------------------------------------------------------------------------------------------------------------------------------------------------------------------------------------------------------------------------------------------------------------------------------------------------------------------------------------------------------------------------------------------------------------------------------------------------------------------------------------------------------------------------------------------------------------------------------------------------------------------------------------------------------|------------------------|
| BS   | C Performance Measure                                                                                                                                                                                                                                                                                                                                                                                                                                                                                                                                                                                                                                                                                                                                                                                                                                                                                                                                                                                                                                                                                                                                                                                                                                                                                                                                                                                                                                                                                                                                                                                                                                                                                                                                                                                                                                                                                                                                                                                                                                                                                                         | ments (Jan-Jun)        |
| CPSE | Fire response from en ro<br>on scene: 6 minutes 30 s                                                                                                                                                                                                                                                                                                                                                                                                                                                                                                                                                                                                                                                                                                                                                                                                                                                                                                                                                                                                                                                                                                                                                                                                                                                                                                                                                                                                                                                                                                                                                                                                                                                                                                                                                                                                                                                                                                                                                                                                                                                                          |                        |
| UFJE | Advanced Life Support froute to on scene: 8 minutes 10 |                        |
| ΑΑΑ  | 0.30 utilization rate for 91 systems                                                                                                                                                                                                                                                                                                                                                                                                                                                                                                                                                                                                                                                                                                                                                                                                                                                                                                                                                                                                                                                                                                                                                                                                                                                                                                                                                                                                                                                                                                                                                                                                                                                                                                                                                                                                                                                                                                                                                                                                                                                                                          | 1 28%<br>overutilized  |
| AHA  | 30 minutes to hospital fo pains                                                                                                                                                                                                                                                                                                                                                                                                                                                                                                                                                                                                                                                                                                                                                                                                                                                                                                                                                                                                                                                                                                                                                                                                                                                                                                                                                                                                                                                                                                                                                                                                                                                                                                                                                                                                                                                                                                                                                                                                                                                                                               | r chest 35 minutes     |
|      |                                                                                                                                                                                                                                                                                                                                                                                                                                                                                                                                                                                                                                                                                                                                                                                                                                                                                                                                                                                                                                                                                                                                                                                                                                                                                                                                                                                                                                                                                                                                                                                                                                                                                                                                                                                                                                                                                                                                                                                                                                                                                                                               | <b>gwinnett</b> county |