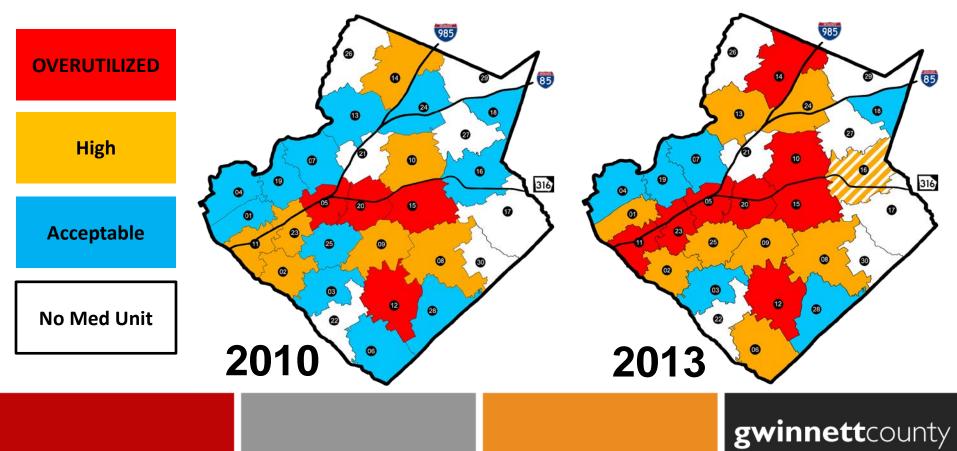

### **Overutilization**

Ambulances are unavailable for calls in their service area

#### **Northwest Area**

- Growing Demand
- **Transports Out-of-County**
- Long Out-of-Service Times
- Higher Transports for Ages 55 Years and Older

EMS Calls, Age 55+