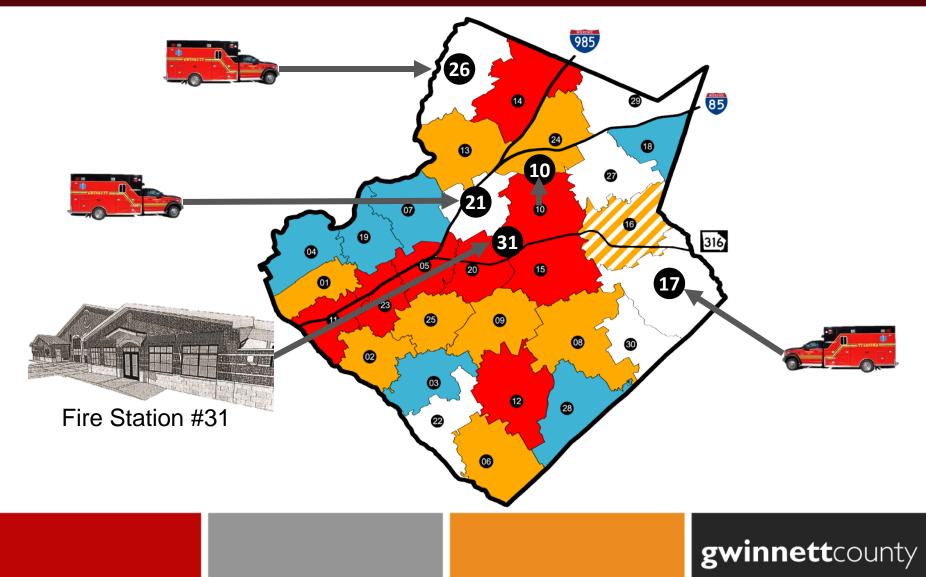

#### **Northwest Area**

- Growing Demand
- **Transports Out-of-County**
- Long Out-of-Service Times
- Higher Transports for Ages 55 Years and Older

EMS Calls, Age 55+

## Department Overview Solutions

**To Maintain Current Level of Service** 

- Four Vehicles
- Add Ambulance to Stations 21, 26, and 17
- Unfreeze 15 Positions Currently on Hold
- Build Station 31
  - Engine, Ambulance, Ladder
- Relocate Station 10

### **2014 Decision Package Request**

- 4 Vehicles
- Ambulance 21
- Ambulance 26
- Ambulance 17