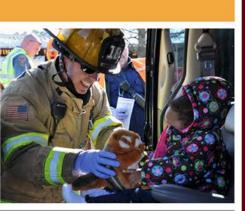

#### **Volunteers**

Department's Volunteers Contributed 4,845 Hours in 2012 (Value of \$101,033)

### **Community Risk Reduction**

- Protect Economy
- Improve our Safety
- Reduce Incidents
- Community Initiatives

**Community Risk Reduction Initiatives** 

- Firefighters and Communities Together (F.A.C.T.)
- SeniorBSafe NACo Award Recipient
- Water Safety & Drowning Prevention
- Educators and Inspectors Neighborhood Level

- CPR Classes at Fire Stations
- Safe Kids