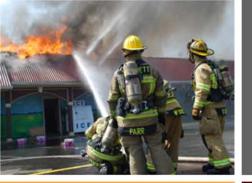

### **Service Delivery Model**

Integrated Fire, Medical, and Community Risk Reduction

### **Capital Resources**

30 Fire Stations, 10 Ladder Trucks,23 Medical Units

### **Emergency Calls** 66,757 in 2012 75% are Medical Calls