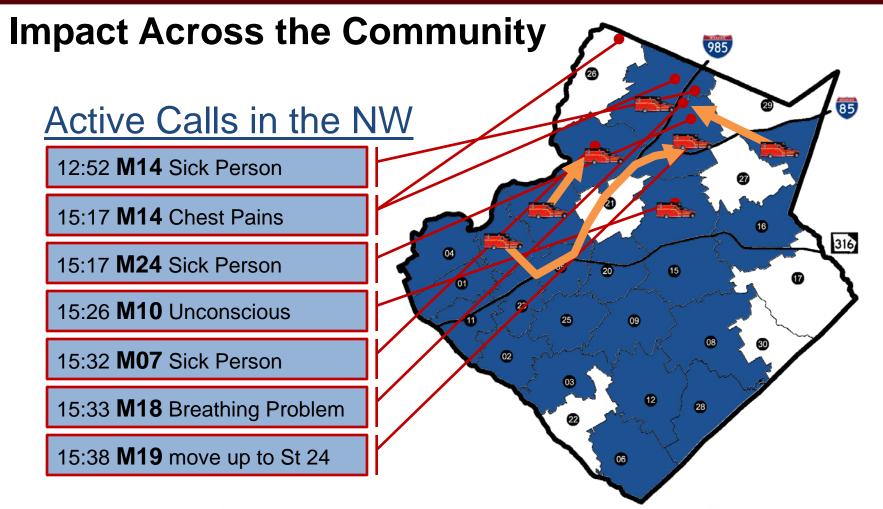

#### **Northwest Area**

- Growing Demand
- **Transports Out-of-County**
- Long Out-of-Service Times
- Higher Transports for Ages 55 Years and Older

EMS Calls, Age 55+