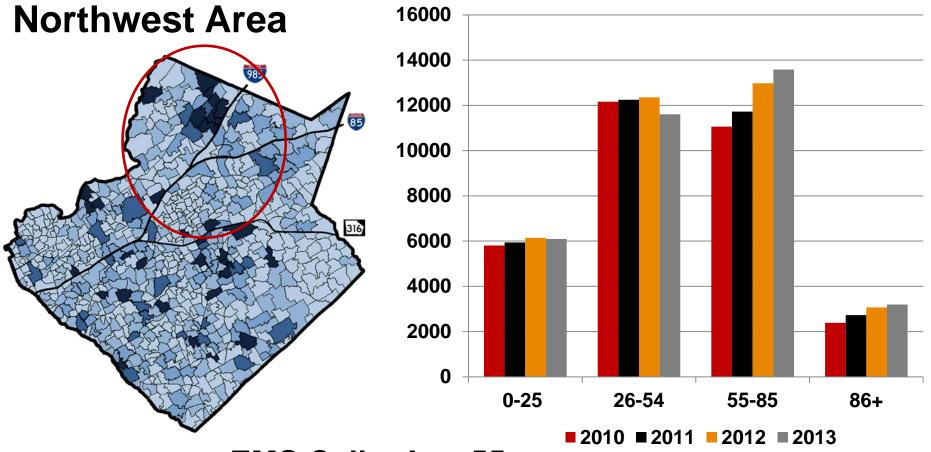

#### **Northwest Area**

- Growing Demand
- **Transports Out-of-County**
- Long Out-of-Service Times
- Higher Transports for Ages 55 Years and Older

EMS Calls, Age 55+