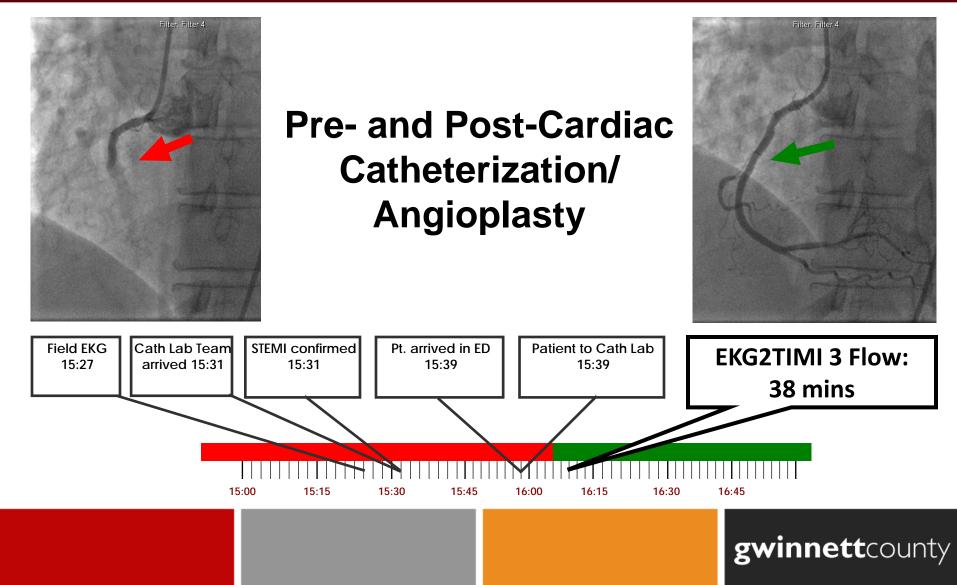

## Department Overview Efficiency

|      | Right for Gwinnett                                                                                                                                                                                                                                                                                                                                                                                                                                                                                                                                                                                                                                                                                                                                                                                                                                                                                                                                                                                                                                                                                                                                                                                                                                                                                                                                                                                                                                                                                                                                                                                                                                                                                                                                                                                                                                                                                                                                                                                                                                                                                                            | 2013                   |
|------|-------------------------------------------------------------------------------------------------------------------------------------------------------------------------------------------------------------------------------------------------------------------------------------------------------------------------------------------------------------------------------------------------------------------------------------------------------------------------------------------------------------------------------------------------------------------------------------------------------------------------------------------------------------------------------------------------------------------------------------------------------------------------------------------------------------------------------------------------------------------------------------------------------------------------------------------------------------------------------------------------------------------------------------------------------------------------------------------------------------------------------------------------------------------------------------------------------------------------------------------------------------------------------------------------------------------------------------------------------------------------------------------------------------------------------------------------------------------------------------------------------------------------------------------------------------------------------------------------------------------------------------------------------------------------------------------------------------------------------------------------------------------------------------------------------------------------------------------------------------------------------------------------------------------------------------------------------------------------------------------------------------------------------------------------------------------------------------------------------------------------------|------------------------|
| BS   | C Performance Measure                                                                                                                                                                                                                                                                                                                                                                                                                                                                                                                                                                                                                                                                                                                                                                                                                                                                                                                                                                                                                                                                                                                                                                                                                                                                                                                                                                                                                                                                                                                                                                                                                                                                                                                                                                                                                                                                                                                                                                                                                                                                                                         | ments (Jan-Jun)        |
| CPSE | Fire response from en ro<br>on scene: 6 minutes 30 s                                                                                                                                                                                                                                                                                                                                                                                                                                                                                                                                                                                                                                                                                                                                                                                                                                                                                                                                                                                                                                                                                                                                                                                                                                                                                                                                                                                                                                                                                                                                                                                                                                                                                                                                                                                                                                                                                                                                                                                                                                                                          |                        |
| UFJE | Advanced Life Support froute to on scene: 8 minutes 10 |                        |
| ΑΑΑ  | 0.30 utilization rate for 91 systems                                                                                                                                                                                                                                                                                                                                                                                                                                                                                                                                                                                                                                                                                                                                                                                                                                                                                                                                                                                                                                                                                                                                                                                                                                                                                                                                                                                                                                                                                                                                                                                                                                                                                                                                                                                                                                                                                                                                                                                                                                                                                          | 1 28%<br>overutilized  |
| AHA  | 30 minutes to hospital fo pains                                                                                                                                                                                                                                                                                                                                                                                                                                                                                                                                                                                                                                                                                                                                                                                                                                                                                                                                                                                                                                                                                                                                                                                                                                                                                                                                                                                                                                                                                                                                                                                                                                                                                                                                                                                                                                                                                                                                                                                                                                                                                               | r chest 35 minutes     |
|      |                                                                                                                                                                                                                                                                                                                                                                                                                                                                                                                                                                                                                                                                                                                                                                                                                                                                                                                                                                                                                                                                                                                                                                                                                                                                                                                                                                                                                                                                                                                                                                                                                                                                                                                                                                                                                                                                                                                                                                                                                                                                                                                               | <b>gwinnett</b> county |