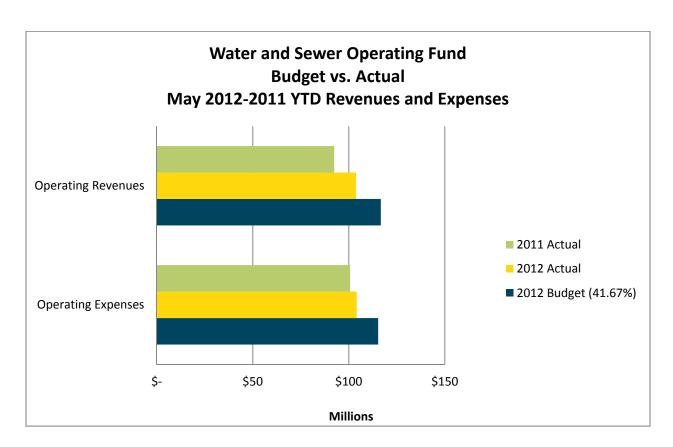

### Water and Sewer Operating Fund (501)

The Water and Sewer Operating Fund supports the operation, maintenance, and capital improvement of the water and sewer system. Total year-to-date Water and Sewer Fund revenues are up when compared to 2011 by \$11.4 million. The increase in revenue was driven mainly by increases in:

- Retail Sewer revenue \$4.5 million
- System Development Charge revenue \$2.1 million
- Retail Water revenue \$1.8 million
- Conservation Surcharge revenue \$1.5 million
- Refund/Rebate revenue \$966,000

Water and Sewerage year-to-date operating expenses are up \$3.5 million compared to 2011 and can be summarized as:

#### Increases

- Transfers to the Renewal and Extension capital fund \$3.7 million
- Timing of the additional Other Post-Employment Benefits (OPEB) contribution -\$910,000
- Chemicals \$480,000
- Contributions to Internal Service Funds \$146,000
- Debt Service \$98,000

#### Decreases

- Utilities \$735,000
- Industrial Repair and Maintenance \$521,000
- Personal Services \$277,000
- Bad Debt Expense \$302,000

Based on the percentage of the fiscal year that has lapsed, revenues are approximately \$13 million less than budget for two reasons: 1) due to the proper accounting of revenues in the period earned, revenues lag one month and appear understated until year end by about \$8 million; and 2) revenue trends show that revenues tend to increase in the summer months with demand and usage. Expenses are approximately \$11 million less than budget due to vacancies and lower operating expenses this time of year compared to the summer months when demand increases.