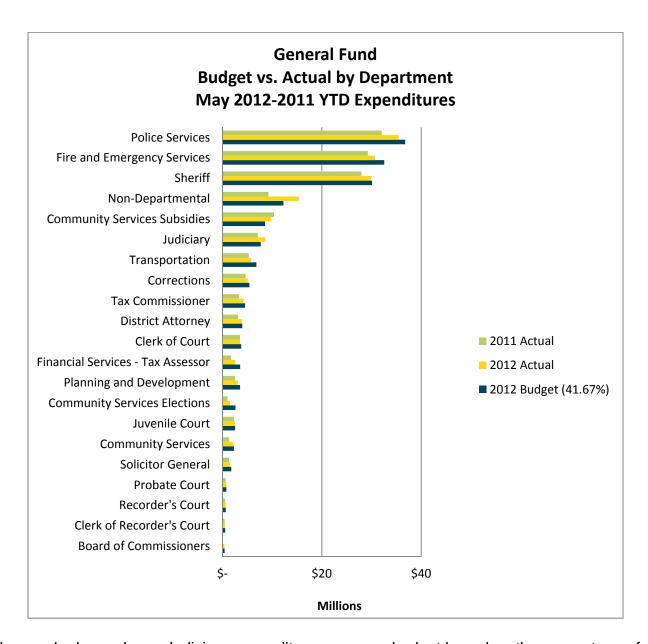

The graph above shows Judiciary expenditures are over budget based on the percentage of the fiscal year that has lapsed. Budget is transferred at the beginning of each quarter to cover expenditures for indigent defense, court interpreters, court reporters, and inmate medical, resulting in a higher percentage of actual to budget usage for Judiciary.

Community Services Subsidies and Non-Departmental expenditures are significantly over budget based on the percentage of the fiscal year that has lapsed, which is mainly due to the timing of when subsidy payments and payments to other governments are made. Many of the Community Services Subsidies currently reflect two quarterly payments as of the end of May. Also, in February, as part of the Service Delivery Strategy settlement, budget amendments were approved for payments to cities totaling \$10,335,640 and a transfer of \$820,000 to the Loganville EMS Special Revenue Fund. As of the end of May, 100% of these budgeted amounts are reflected.

As mentioned, General Fund expenditures are down \$234,594 or less than one percent (.14%) from May 2011.

Public Safety and Judiciary expenditures account for 73% of the General Fund total expenditures through the month of May 2012.