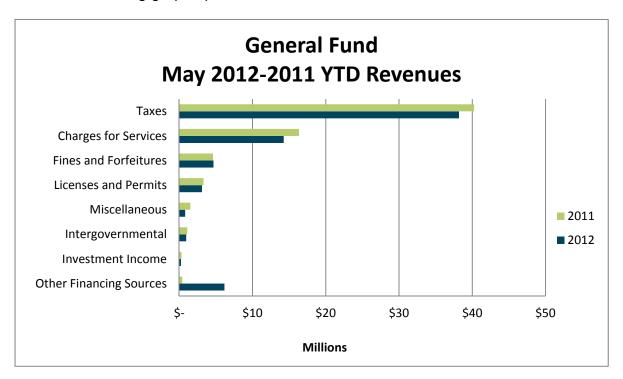

The graph above shows Taxes and Charges for Services revenues are down approximately \$2 million and \$2.1 million respectively, from the same period in 2011. Taxes are down primarily due to a delay in revenue collections related to new legislation that changed the occupation tax filing process. The implementation of the legislative changes appears to be having a short-term impact on the timing of revenues. This will be reviewed again at the end of summer when more information is available. Charges for Services are down primarily related to indirect cost charges that were received in the General Fund in 2011, but are now received in the Administrative Support Fund.

Other Financing Sources are up about \$5.7 million primarily due to a one-time transfer from the Capital Vehicle Replacement Fund as part of the plan to balance the budget. The funding for the transfer was made available by reducing the County's fleet size and keeping vehicles longer.