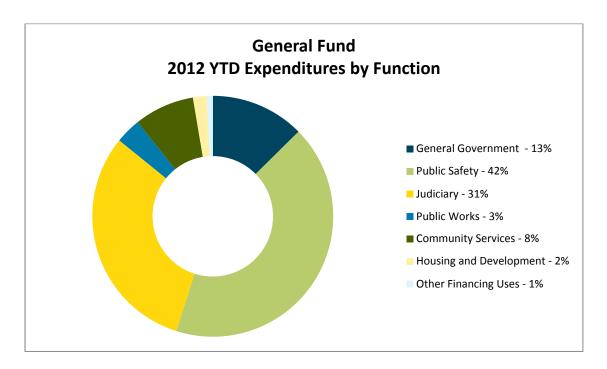

As mentioned, General Fund expenditures are down \$234,594 or less than one percent (.14%) from May 2011.

Public Safety and Judiciary expenditures account for 73% of the General Fund total expenditures through the month of May 2012.